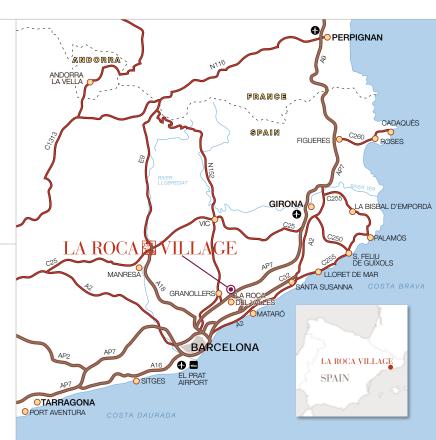

### TRAVELLING THERE

**DRIVE TIME** 40 minutes from Barcelona city centre BY TRAIN 40 minutes; RENFE from Barcelona Sants Station to Granollers. Shuttle from Granollers to La Roca Village, Monday to Friday

#### LA ROCA 图.VILLAGE **BARCELONA**

BY CAR A7 Motorway - Exit 12, Cardedeu BY TRAIN 40 minutes; RENFE from Barcelona Sants Station to Granollers. Shuttle from Granollers to La Roca Village La Roca Village, 08430 La Roca Del Vallès, Barcelona, Spain +34 93 842 39 00